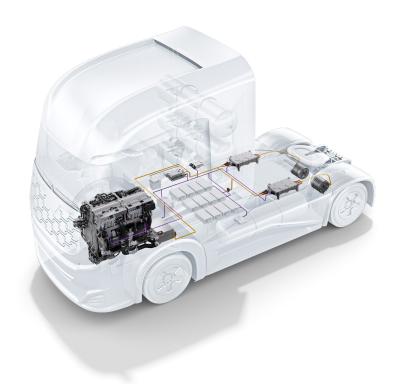

## Fuel cell power module twinbox

Highly integrated and compact system solution for fuel cell-electric commercial vehicles

## Compact design

Highly integrated system solution for fuel cell-electric commercial vehicles

- Scalable solution thanks to modular design
- Driven by time to market first fuel cell system for heavy commercial vehicles in series production
- Sophisticated fuel cell stack technology with more than 5 million vehicle kilometers covered
- Due to robust design and durability, the fuel cell power module is particularly well suited to commercial vehicles' requirements